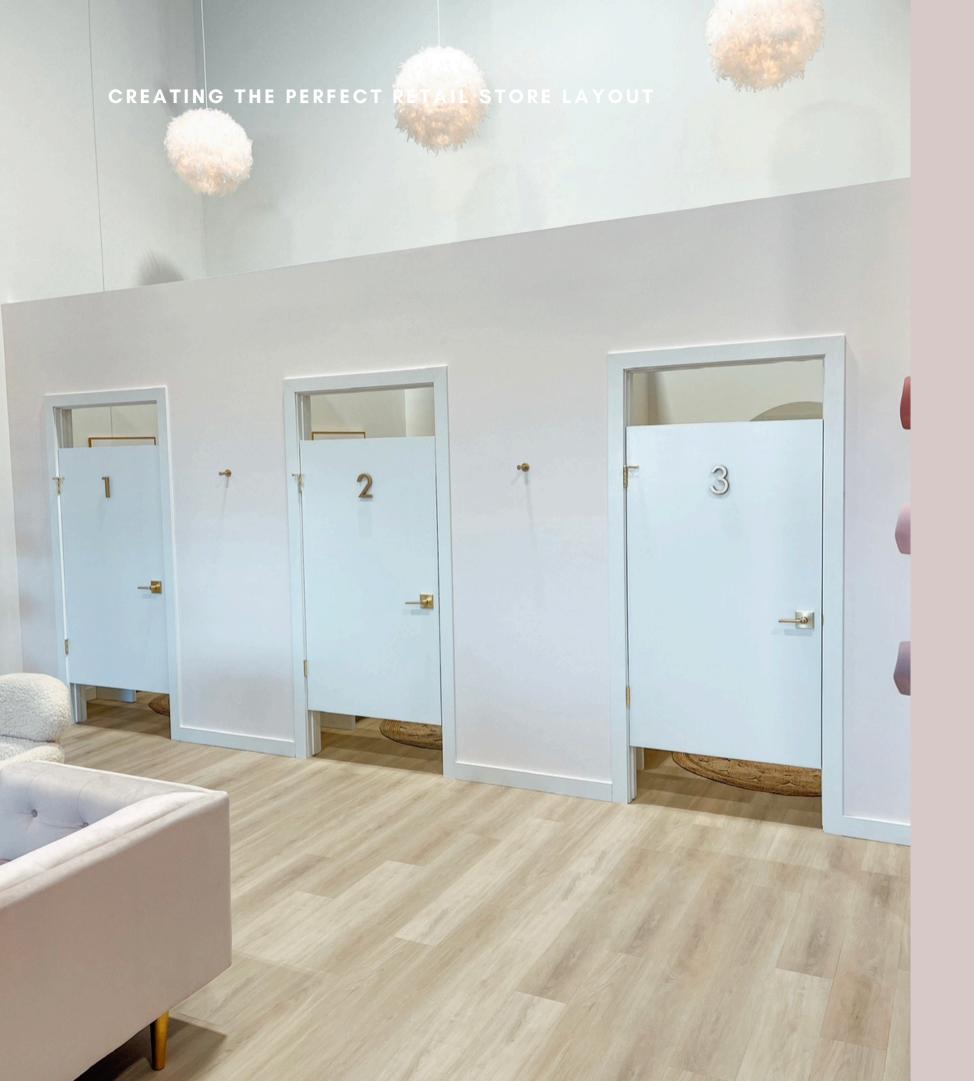

# RULES FOR FITTING ROOM BUILDOUTS

location

• size

• functionality

#### things to keep in mind when choosing the location of fitting rooms:

- what location in the store will be able to house the amount + size of fitting rooms desired
- Is the location easily accessible for sales associates to assist customers in the fitting rooms
- does the location allow for seating as well as a mirror outside for customers
- is the location easily seen + accessible for customers from all areas within the store

#### SIZE

- the size of the fitting rooms are crucial in creating an easy and enjoyable experience for the customer
- a customer needs to be able to move around freely, have enough room for their belongings and have ample hanging space for the merchandise they are trying on
- the fitting room needs to be large enough to house a mirror, hanging space for merchandise and seating
- do NOT compromise the size/quality of the fitting rooms to have more quantity

#### FUNCTIONALITY

- the functional features within a fitting room are what support the profitability that happens within them
- the size allows the fitting rooms to be functional for customers so they have enough space to try on items comfortably
- the size also allows all functional features to go within each fitting room such as hanging hooks, mirror, seating, etc.