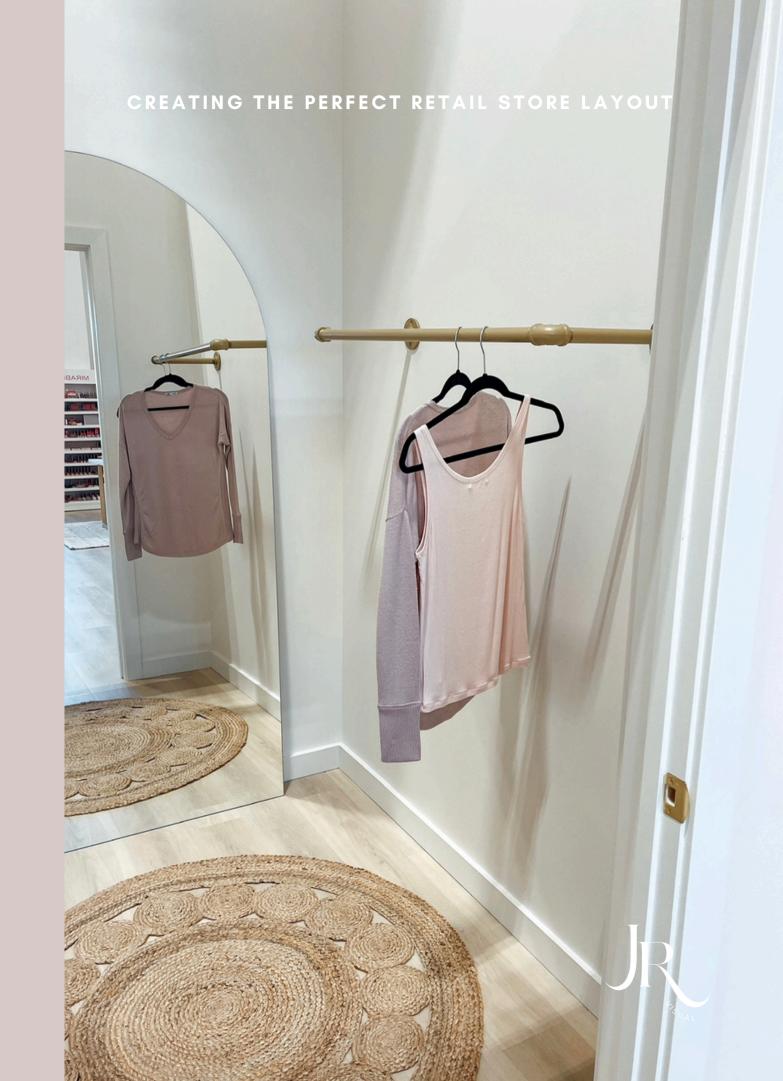

#### FUNCTIONALITY

- the functional features within a fitting room are what support the profitability that happens within them
- the size allows the fitting rooms to be functional for customers so they have enough space to try on items comfortably
- the size also allows all functional features to go within each fitting room such as hanging hooks, mirror, seating, etc.